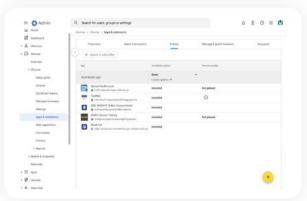

## Chrome Education Upgrade provides deeper management controls

#### Centralized control center

Deploy thousands of Chromebooks without touching a single one from the Google Admin console. It's also where you can view reports on device usage or potential cyberthreats.

Automatically re-enroll devices, push security updates, lock lost or stolen devices, and more.