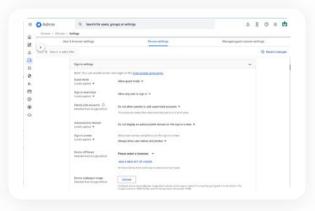

## Stay in control

Centralized settings in Google Admin console make it easy for you to monitor data and devices, investigate potential threats, and take action across your entire fleet.

With Chrome Education Upgrade, you can manage any Chromebook or device that has ChromeOS Flex installed.

#### Stay in control

Centralized settings in Google Admin console make it easy for you to monitor data and devices, investigate potential threats, and take action across your entire fleet.

With Chrome Education Upgrade, you can manage any Chromebook or device that has ChromeOS Flex installed.

#### Centralized control center

Deploy thousands of Chromebooks without touching a single one from the Google Admin console. It's also where you can view reports on device usage or potential cyberthreats.