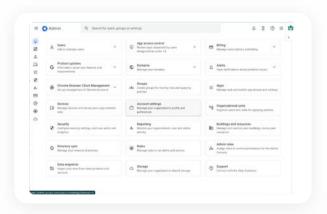

## Stay in control

Centralized settings in Google Admin console make it easy for you to monitor data and devices, investigate potential threats, and take action across your entire fleet.

With Chrome Education Upgrade, you can manage any Chromebook or device that has ChromeOS Flex installed.

#### Stay in control

Centralized settings in Google Admin console make it easy for you to monitor data and devices, investigate potential threats, and take action across your entire fleet.

With Chrome Education Upgrade, you can manage any Chromebook or device that has ChromeOS Flex installed.

#### Centralized control center

Deploy thousands of Chromebooks without touching a single one from the Google Admin console. It's also where you can view reports on device usage or potential cyberthreats.