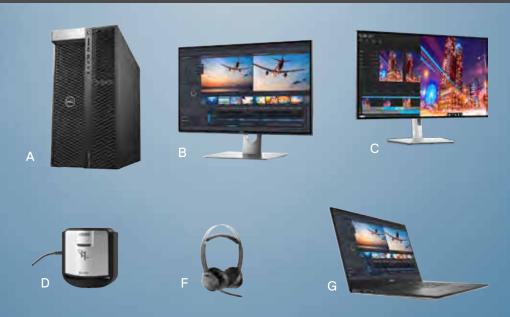

### Solution recommendations for video editing

- A Dell Precision 7920 Tower
- B Dell UltraSharp 32 8K Monitor UP3218K
- C Dell UltraSharp 32 4K USB-C Hub Monitor - U3223QE
- D X-Rite Colorimeter i1Display Pro
- E. Dell Premier Multi-Device Wireless Keyboard and Mouse – KM7321W\*

### Solution recommendations for audio editing

F. Dell Premier Wireless ANC Headset – WL7022

SHOP SOLUTIONS

- G. Dell Precision 5570
- H. Dell Thunderbolt(TM) Dock WD22TB4

\*Not pictured