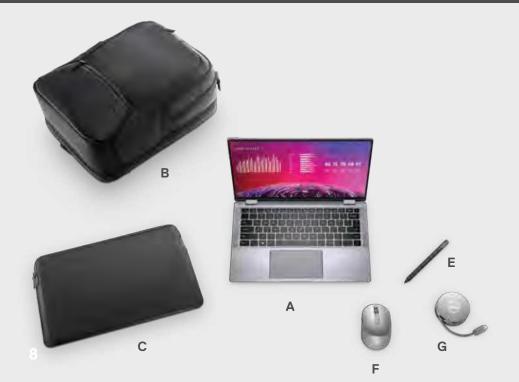

#### Solution recommendations

- A. Latitude 9420
- B. Dell Premier Backpack 15 PE1520P
- C. Dell EcoLoop Leather Sleeve 14 PE1422VL
- D. Dell UltraSharp 38 Curved USB-C Hub Monitor - U3821DW\*
- E. Dell Premium Active Pen PN579X
- F. Dell Premier Rechargeable Wireless Mouse - MS7421W
- G. Dell 7-in-1 USB-C Multiport Adapter - DA310

\* Not pictured