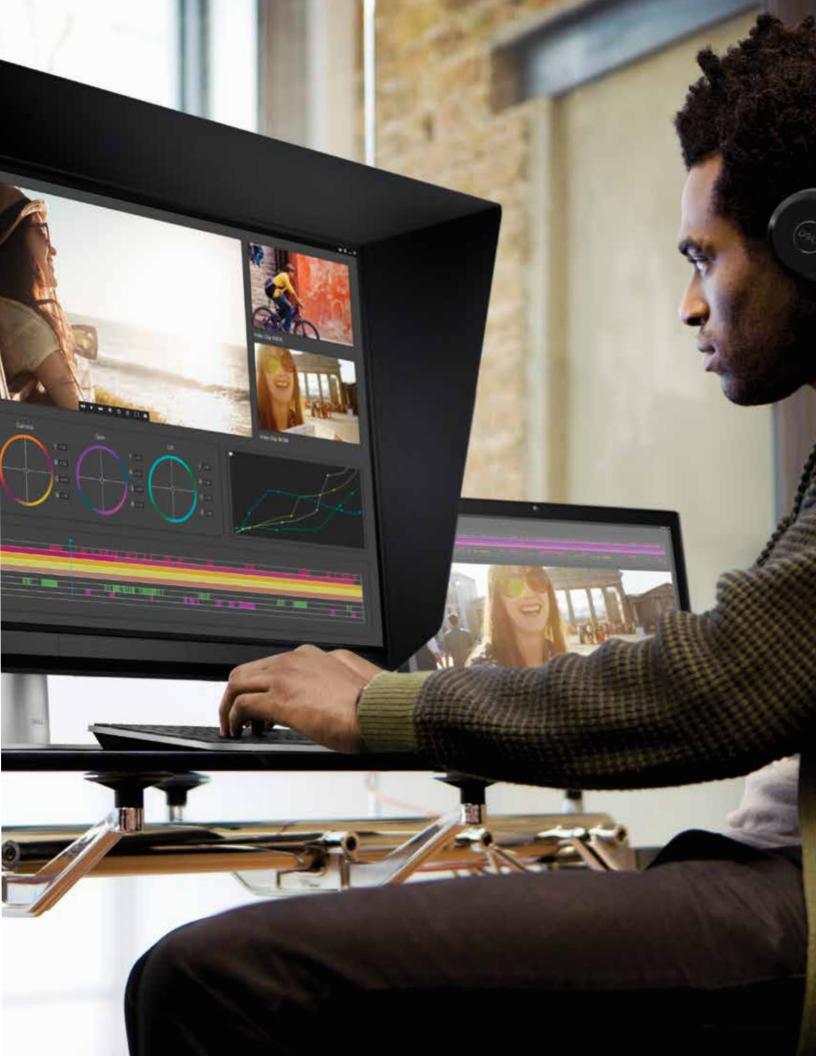

### Visual effects

TACKLE COMPLEX VISUAL EFFECTS, INCLUDING VR, WITH ULTIMATE POWER AND PERFORMANCE.

#### Creativity made real

Efficiently combine existing footage with computer generated imagery to create realistic scenes with a solution featuring the Dell Precision 7920 Tower workstation. Combine with a Dell UltraSharp monitor and accessories to experience amazing color accuracy with software such as Autodesk<sup>®</sup> Flame and The Foundry's Nuke<sup>™</sup>.

#### Solution recommendations

- A. Dell Precision 7920 Tower
- B. Dell UltraSharp 32 8K Monitor UP3218K
- C. Dell UltraSharp 32 4K USB-C Hub Monitor - U3223QE
- D. Dell Premier Multi-Device Wireless Keyboard and Mouse - KM7321W
- E. X-Rite Colorimeter i1Display Pro
- F. Dell Premier Wireless ANC Headset – WL7022