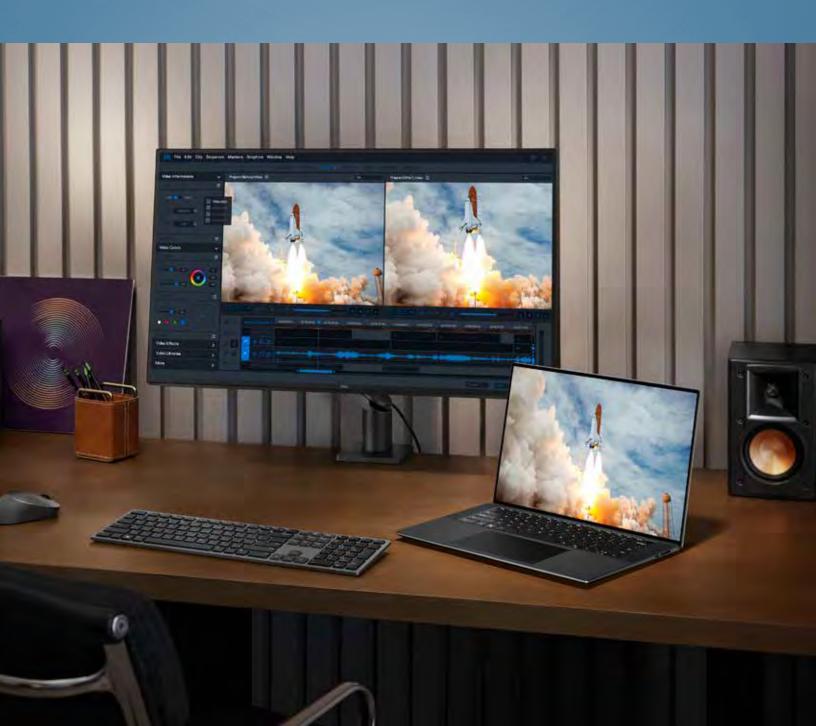

### Editor

KEEP POST-PRODUCTION WORK IN HOUSE WITH SCALABLE TECHNOLOGY DESIGNED TO EXPAND OR CONTRACT WITH PROJECT COMPLEXITY AND SCHEDULES.

#### Massive editing power

A Dell Precision 7920 Tower workstation will provide ultimate scalability and performance for video and audio applications from Adobe®, Avid®, Blackmagic Design, Autodesk and more. From Dell, editors get a comprehensive hardware solution that allows for taking full advantage of the software package's features.

### Solution recommendations for video editing

- A Dell Precision 7920 Tower
- B Dell UltraSharp 32 8K Monitor UP3218K
- C Dell UltraSharp 32 4K USB-C Hub Monitor - U3223QE
- D X-Rite Colorimeter i1Display Pro
- E. Dell Premier Multi-Device Wireless Keyboard and Mouse – KM7321W\*