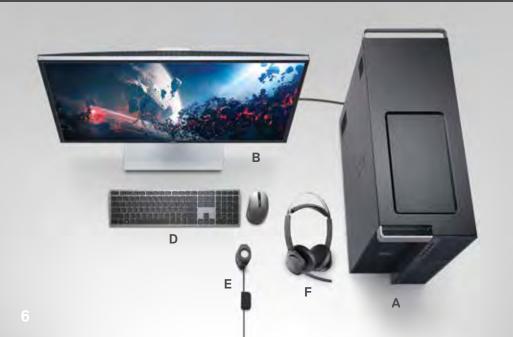

#### Solution recommendations

- A Dell Precision 5820 Tower
- B Dell UltraSharp 27 4K USB-C Hub Monitor - U2723QE
- C Dell UltraSharp 27 4K PremierColor Monitor - UP2720Q
- D HTC Vive Pro2 <sup>†</sup>
- E Dell Premier Multi-Device Wireless Keyboard and Mouse – KM7321W