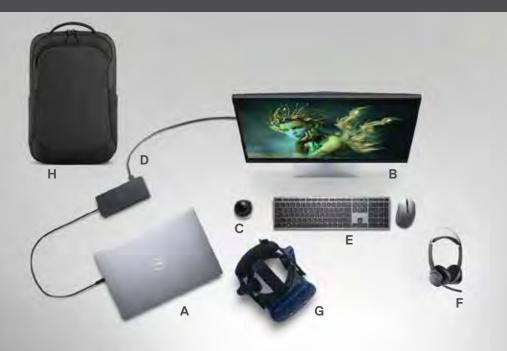

#### Solution recommendations

- A Dell Precision 5770
- B Dell UltraSharp 32 HDR PremierColor Monitor - UP3221Q
- C 3Dconnexion SpaceMouse Pro Wireless
- D Dell Thunderbolt Dock WD22TB4
- E Dell Premier Multi-Device Wireless Keyboard and Mouse - KM7321W
- F Dell Premier Wireless ANC Headset – WL7022
- G HTC Vive Pro <sup>†</sup>
- H Dell Premier Backpack 15