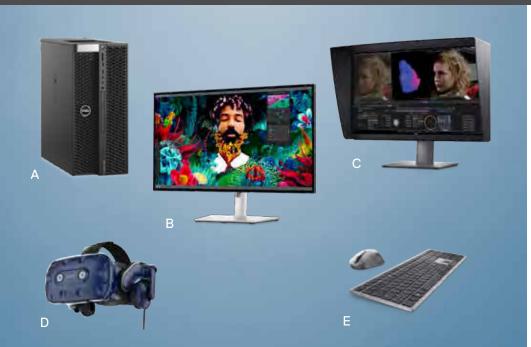

### Solution recommendations for video editing

- A Dell Precision 7920 Tower
- B Dell UltraSharp 32 8K Monitor UP3218K
- C Dell UltraSharp 32 4K USB-C Hub Monitor - U3223QE
- D X-Rite Colorimeter i1Display Pro
- E. Dell Premier Multi-Device Wireless Keyboard and Mouse – KM7321W\*

### Solution recommendations for audio editing

F. Dell Premier Wireless ANC Headset – WL7022

SHOP SOLUTIONS

- G. Dell Precision 5570
- H. Dell Thunderbolt(TM) Dock WD22TB4

\*Not pictured