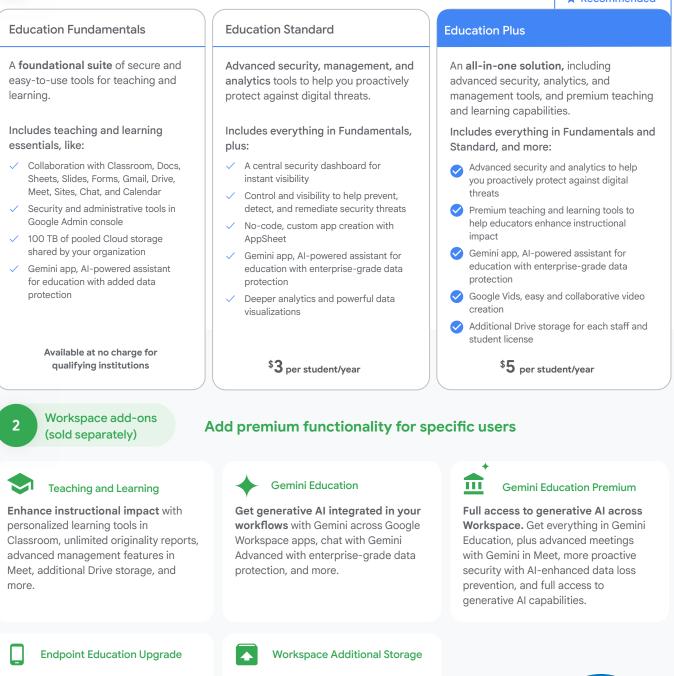

## Choose from flexible options to meet your education institution's needs

## Get started with the right Google Workspace for Education edition

\* Recommended

Get advanced mobile device management with enhanced security controls to help you manage devices and laptops that access your institution's data.

## Meet the needs of your institution's

storage needs with Drive. Purchase as much additional pooled storage as you need - and easily manage it across your institution.

**Contact your Connection Account Team** for more information. 1.800.800.0019 www.connection.com/GoogleEducation