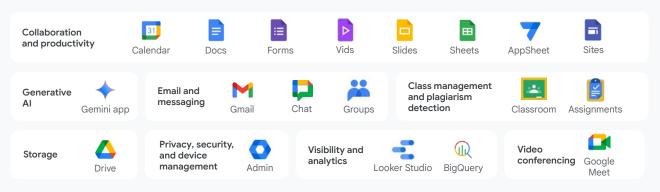

## Empower educators with tools to transform education

Secure your learning environment, enhance instructional impact, and prepare students for the future with Google Workspace for Education.

Google Workspace for Education provides a comprehensive suite of tools made for teaching and learning.

Empower your educators with tools that are easy to use so they can focus on teaching and reduce the need for lengthy onboarding.

- **Private and secure** with enterprise-grade data protection for education. Workspace customers experienced 3x fewer email security incidents than those using Microsoft 365.<sup>2</sup>
  - **Consolidates your tech stack** with a comprehensive suite that reduces the need to invest in other tools.
- **Equitable and accessible** tools and resources empower all learners to succeed.
- Innovation is embedded in our education tools with Google AI. As the only full-stack AI solution, Google provides end-to-end privacy, security, reliability, and rapid innovation.
  - Prepares students for college, career, and life. More than 3 billion<sup>3</sup> users and 96% of Forbes' Next Billion-Dollar Startups use Workspace.<sup>4</sup>