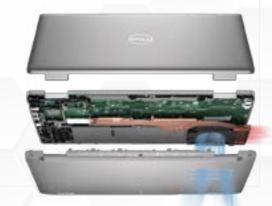

#### Innovative design

Experience unrestrained innovation with the new thinner, lighter, premium-designed mobile workstations. These devices feature InfinityEdge, UHD+, HDR, and Touch display options, plus advanced thermal technologies that allow you to keep your system running at high speeds for longer. Unique designs in multiple form factors deliver ultimate scalability, including rack workstations, small form factors, and mini-tower workstations. Additionally, select towers have FlexBays for easy part replacements, as well as multi-channel advanced cooling for outstanding acoustics and thermal performance.

Key design technologies