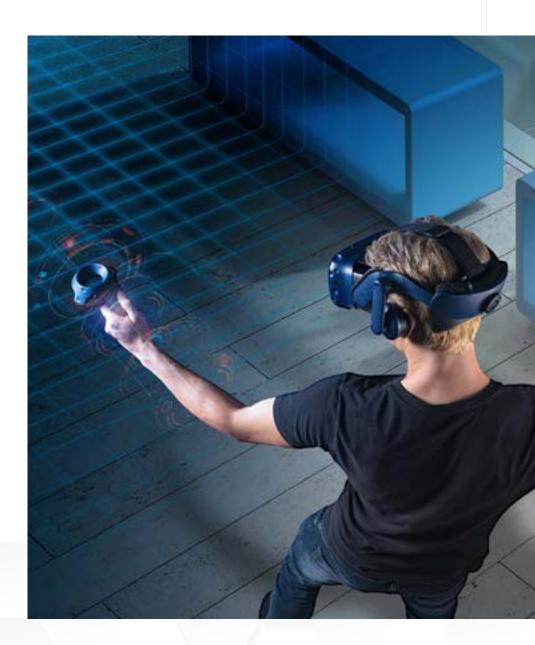

#### **Driving Emerging Technologies**

Dell Precision workstations are the foundation of virtual and augmented reality content creation and advanced commercial visualization. Our broad Ready for VR portfolio combined with the Dell Technology Partner Program are bringing futuristic efficiency and innovation to every office.

Dell Precision workstations also deliver the power to deploy and manage cognitive technology platforms, including Machine Learning, Deep Learning, and Artificial Intelligence, to help businesses solve complex problems and gain actionable insights from their data.