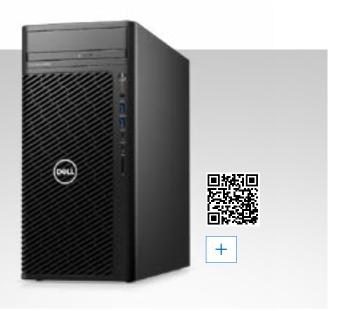

#### Precision 3660 Tower

Exceptional scalability in a Tower design, with performance capable of pushing VR and AI workloads. The 3660 Tower has an all-new chassis and offers Liquid Cooling to run heavy workloads with minimal noise. The 3660 also introduces front-accessible bays provide convenient and secure removable storage options.

#### Precision 3930 Rack

A powerful 1U rack workstation that features secure remote 1:1 user access, impressive affordability, and workstation-class performance.

A short-depth and narrow design deliver better rack density and a smaller footprint that is ideal for space-limited workspaces and will seamlessly integrate into your data center while allowing for direct assimilation within OEM solutions.