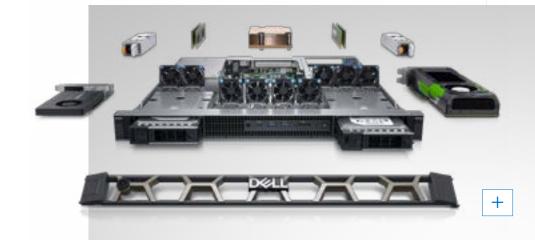

#### Precision 7920 Rack

Experience the highest level of secure remote access and ultimate workstation performance in a 2U rack industrial design.

Plus, the Integrated Dell Remote Access Controller (iDRAC) allows you to deploy, update, monitor, and maintain remote workstations with ease. Collaborate across your organization, while keeping your IP in the data center.