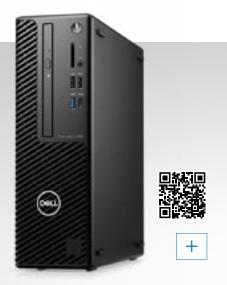

#### Precision 3260 Compact

The 3260 Compact is an ultra-small form factor workstation designed for tight workspaces and edge computing. This small but powerful system is capable of pushing up to (7) 4K displays (also 8K support) and is VR Ready. Multiple mounting options plus dust and wire covers provide the flexibility to place this device almost anywhere.

#### Precision 3460 SFF

Incredible performance and reliability are packed into a small form factor workstation, making it great for space-constrained workspaces and the Edge. Several desk mounting options, as well as rack mounting, helps keep your workspace clutter-free.