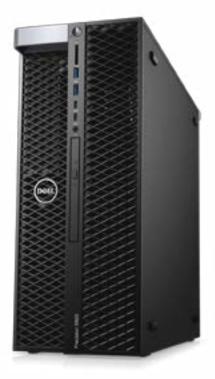

#### Precision 7865 Tower

Power your productivity with the amazing 7865 Tower, which is ideal for engineers, designers, analysts, and data scientists whose application mix includes multi-threaded, computerintensive analysis, simulation, and rendering applications requiring high CPU core counts. Features the AMD Ryzen Threadripper™ PRO (280W) processor, with between 12-64 Cores; up to two NVIDIA or AMD Pro 300W graphics and 56TB of RAID capable storage.

#### Precision 7920 Tower

Our most powerful and scalable tower workstation<sup>3</sup>. The 7920 Tower is great for customers who are running complex application environments including interactive design, analysis, data science, and exploration of very large data sets, as well as emerging applications/workloads like artificial intelligence and xReality. A versatile split chassis design features tool-less front access FlexBays and delivers maximum storage expandability.