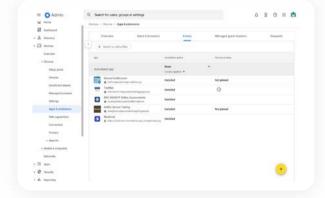

## Advanced user settings

Easily customize settings that apply whenever educators and students sign in to any school-owned device. Block inappropriate content and reduce distractions with safe browsing mode. Manage user access and easily set policies across Chrome and other apps and extensions.