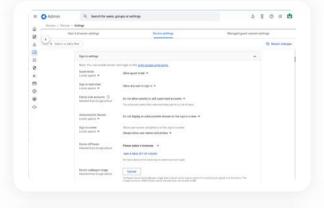

## Advanced user settings

Easily customize settings that apply whenever educators and students sign in to any school-owned device. Block inappropriate content and reduce distractions with safe browsing mode. Manage user access and easily set policies across Chrome and other apps and extensions.