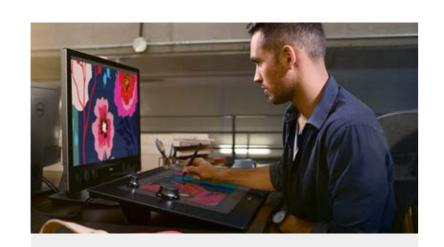

# Graphic Design Workflow

Power up your creativity and design your vision with a workflow for planning and projecting ideas and experiences through visual designs that will 'wow' clients and audiences.

## Precision 5750

Turn your vision into glorious designs.

Without the right tools, Michelangelo couldn't have painted the Sistine Chapel. The Dell Precision 5750 mobile workstation is designed the way you'd design it. Not only does it look amazing, but it's the tool you need to bring your visions to life.