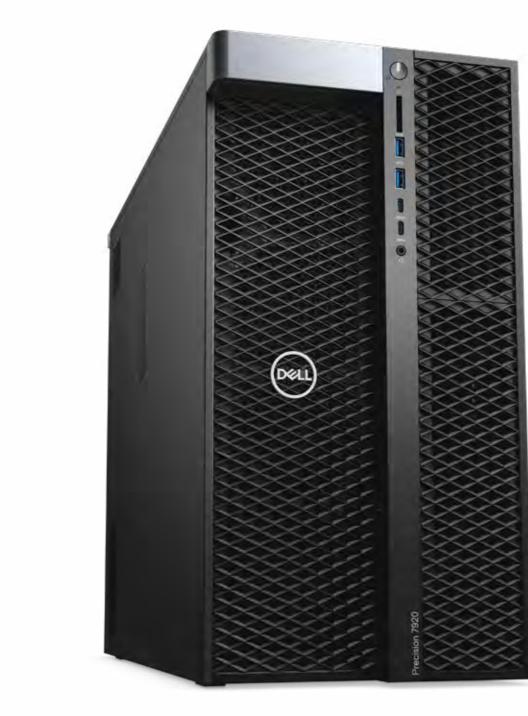

## Ultimate Video Editing Precision 7920 Tower

Precision workstations can dramatically improve real-time and offline rendering, using dedicated professional graphics card(s). With high-speed, multi-core CPUs like those found in Precision tower or rack workstations, it's time to make the switch. More reason to switch is they can come preinstalled with Linux, meaning you benefit from the power to design at a greater pace, configure images in minutes and transfer large and timesensitive files with confidence.

#### Precision 7920 Tower

Featuring the latest Intel<sup>®</sup> Core<sup>™</sup> and Xeon<sup>®</sup> processors. For when you're working on projects with large complexity, local and offline rendering and complex visual effects.