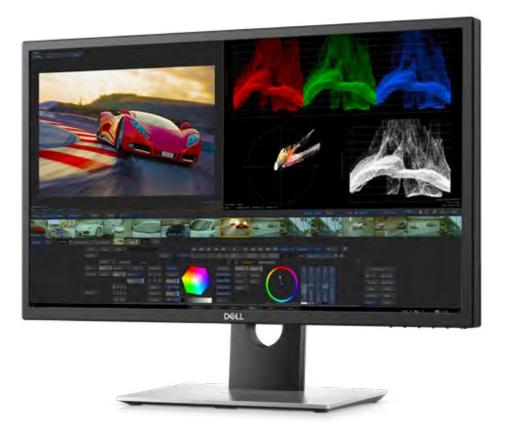

Dell UltraSharp 27 4K HDR Monitor | UP2718Q Review your video in HDR10 with Dell's first 27" 4K HDR monitor. Dell PremierColor on this monitor offers everything you need to tackle color-critical jobs – wide color coverage, incredible color depth, accurate color and customizable color parameters.