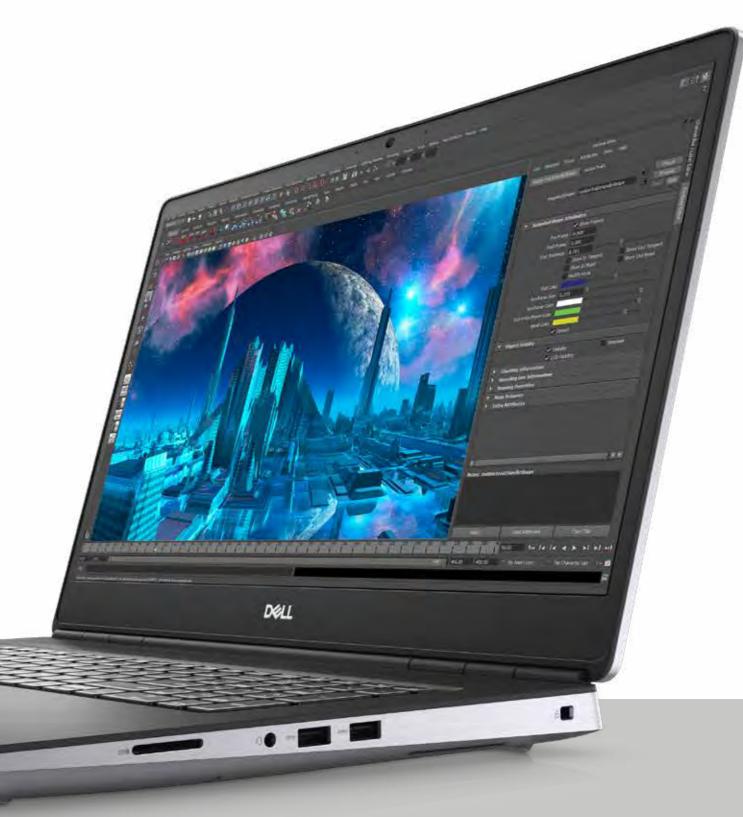

## Precision 5750

Turn your vision into glorious designs.

Without the right tools, Michelangelo couldn't have painted the Sistine Chapel. The Dell Precision 5750 mobile workstation is designed the way you'd design it. Not only does it look amazing, but it's the tool you need to bring your visions to life.

#### **Dell Precision 5750**

Engineered to excel. Designed to impress. The world's thinnest, lightest and smallest 17" workstation is more powerful than ever featuring the latest Intel<sup>®</sup> Core<sup>™</sup> and Xeon<sup>®</sup> processors. With option for NVIDIA<sup>®</sup> RTX<sup>™</sup> graphics, stunning design and best-in-class display, it's designed to impress.